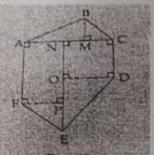

4.

Find the area of the hexagon ABCDEF fig. in which AC=8cm, CD = 4cm, BM=3cm, NE= 10.2cm, DO=5cm, AF=8.4cm, OP= 3.2cm.

| faculty Commerce Arts Science Law Comp. Total No. of Students 450 300 1200 1000 650 3600 | 9. Eind the area of trapezium whose paramer some distance between these sides is 4.1cm.  10. The number of students admitted in different faculaties assert below | 8. what note gives \$280 as Interest on a sum of Ro. 56,000 in |  |
|------------------------------------------------------------------------------------------|-------------------------------------------------------------------------------------------------------------------------------------------------------------------|----------------------------------------------------------------|--|
|                                                                                          | faculities of a college are                                                                                                                                       | 56,000 in 2 years?<br>are 8.4cm and 3.2cm & the                |  |