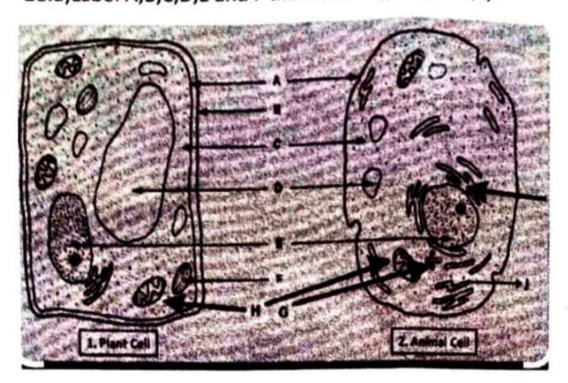

 $(1 \times 2 = 2)$ 

- 6. Organelles are present in the cytoplasm/ cell membrane.
- 7. Chlorine / Bromine is a non- metal used to purify water.
- Answer in one word :-

 $(1 \times 3 = 3)$ 

- 8. A metal that exists in liquid form .
- 9. A Non metal that is filled in glow signs.
- A Control centre of cell.
- Each of following questions carries 2 marks. (2×2=4)
- 11. Define Ductility.
- 12. Why Lysosomes called Suicidal Bags of cells?
- 6. Each of following questions carries 3 marks. (2×3=6)
- 13. Differentiate between Plant Cell and Animal Cell.
- 14. What do you observe in diagram? Explain it and also write the physical property related to it .

## 5.Label the following diagram

- i)Label A,B,C,D,E and name the cell
- ii)Write the function of A and D.

8 What are the main factors sesponsible for the location of IT.

Industry in silicon Valley? 6. Diffesentiale between small scale Industry and Large scale Industry 7 Norte a short note on Development of Iron and steel Industry 1 what is manufactusing?
2 Define the following terms:
Cottage Industry Cooperative sctox of Snowe growth of cotton?
4 Define Hosticulture:
S what kind of soil is required for the growth of cotton? Class VIII Sub Soval Sounce Assignment (Based on Geo ch: 21,22