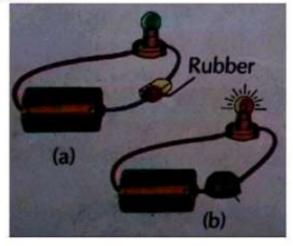

 $(1 \times 2 = 2)$ 

- 6. Organelles are present in the cytoplasm/ cell membrane.
- 7. Chlorine / Bromine is a non- metal used to purify water.
- Answer in one word :-

 $(1 \times 3 = 3)$ 

- 8. A metal that exists in liquid form .
- 9. A Non metal that is filled in glow signs.
- A Control centre of cell.
- Each of following questions carries 2 marks. (2×2=4)
- 11. Define Ductility.
- 12. Why Lysosomes called Suicidal Bags of cells?
- 6. Each of following questions carries 3 marks. (2×3=6)
- 13. Differentiate between Plant Cell and Animal Cell.
- 14. What do you observe in diagram? Explain it and also write the physical property related to it .