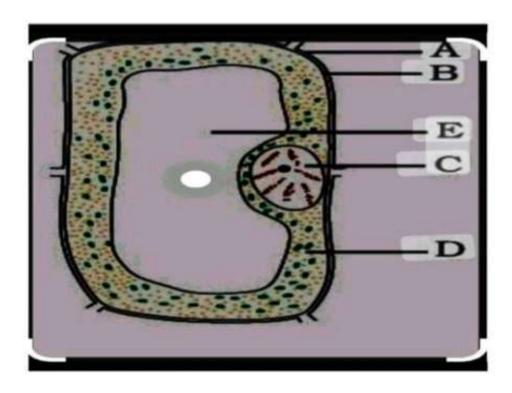

Part-D
Each of the following question carries 5marks
(10)
20.Explain the process of electroplating with the help of a labelled diagram.(5)
21.a)Label A,B,C,D,E and F the following diagram(3)

b)Write downone function of components A and C.(2)