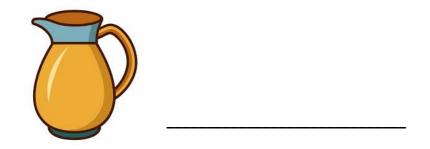

|          |           |  |  |
|           |               |             |          |           |  |  |
|           |               |             |          |           |  |  |
|           |               |             |          |           |  |  |
|           |               |             |          |           |  |  |
|           |               |             |          |           |  |  |
|           |               |             |          |           |  |  |
|           |               | İ           | İ        |           |  |  |

### Q - 2: Write Given Letters in the Correct Sequence

Look at the jumbled letters and rewrite them in correct A to P order.

# **JAFCPDGEBIHKLMNO**

Write here in order:

## Q - 3. Write the first letter of the given pictures (A to P):





























# Q – 4 Circle the correct pictures of the given letters

| Α |         |              |                                           |
|---|---------|--------------|-------------------------------------------|
| В |         | <b>&amp;</b> | 6,3                                       |
| С |         |              |                                           |
| D |         |              |                                           |
| E |         |              |                                           |
| F |         |              | 0.0                                       |
| G |         | 100          | <b>&amp;</b>                              |
| Н |         |              |                                           |
| I | INK POT |              |