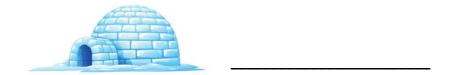

|          |           |  |  |
|           |               |             |          |           |  |  |
|           |               |             |          |           |  |  |
|           |               |             |          |           |  |  |
|           |               |             |          |           |  |  |
|           |               |             |          |           |  |  |
|           |               |             |          |           |  |  |
|           |               | İ           | İ        |           |  |  |

### Q - 2: Write Given Letters in the Correct Sequence

Look at the jumbled letters and rewrite them in correct A to P order.

# **JAFCPDGEBIHKLMNO**

Write here in order:

## Q - 3. Write the first letter of the given pictures (A to P):





























# Q – 4 Circle the correct pictures of the given letters

| Α |         |              |                                           |
|---|---------|--------------|-------------------------------------------|
| В |         | <b>&amp;</b> | 6,3                                       |
| С |         |              |                                           |
| D |         |              |                                           |
| E |         |              |                                           |
| F |         |              | 0.0                                       |
| G |         | 100          | <b>&amp;</b>                              |
| Н |         |              |                                           |
| I | INK POT |              |