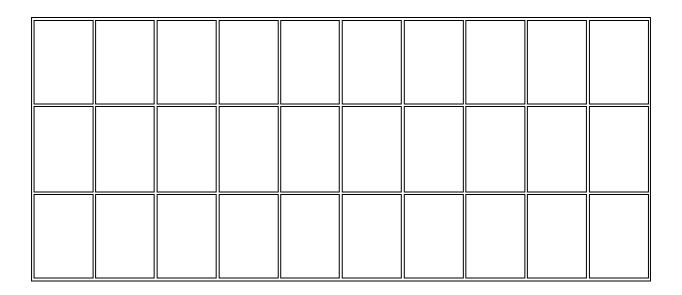

## **SUBJECT -ENGLISH**

| NAME      |               |             |          | _         |  |  |
|-----------|---------------|-------------|----------|-----------|--|--|
| CLASS     | CLASS SECTION |             |          |           |  |  |
|           |               |             |          |           |  |  |
| Q - 1. Wr | ite Letter    | s A to P ir | the give | n blocks: |  |  |
|           |               |             |          |           |  |  |
|           |               |             |          |           |  |  |
|           |               |             |          |           |  |  |
|           |               |             |          |           |  |  |
|           |               |             |          |           |  |  |
|           |               |             |          |           |  |  |
|           |               |             |          |           |  |  |
|           |               |             |          |           |  |  |
|           |               |             |          |           |  |  |
|           |               |             |          |           |  |  |
|           |               |             |          |           |  |  |
|           |               |             |          |           |  |  |
|           |               |             |          |           |  |  |
|           |               |             |          |           |  |  |
|           |               | İ           | İ        |           |  |  |