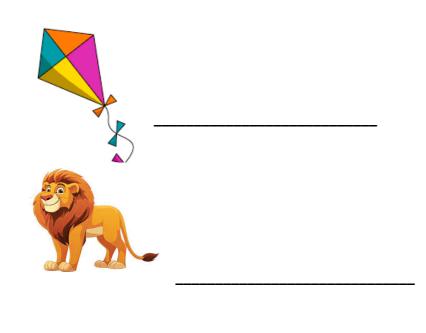

|          |           |  |  |
|           |               |             |          |           |  |  |
|           |               |             |          |           |  |  |
|           |               |             |          |           |  |  |
|           |               |             |          |           |  |  |
|           |               |             |          |           |  |  |
|           |               |             |          |           |  |  |
|           |               | İ           | İ        |           |  |  |

### Q - 2: Write Given Letters in the Correct Sequence

Look at the jumbled letters and rewrite them in correct A to P order.

# **JAFCPDGEBIHKLMNO**

Write here in order:

## Q - 3. Write the first letter of the given pictures (A to P):





























# Q – 4 Circle the correct pictures of the given letters

| Α |         |              |                                           |
|---|---------|--------------|-------------------------------------------|
| В |         | <b>&amp;</b> | 6,3                                       |
| С |         |              |                                           |
| D |         |              |                                           |
| E |         |              |                                           |
| F |         |              | 0.0                                       |
| G |         | 100          | <b>&amp;</b>                              |
| Н |         |              |                                           |
| I | INK POT |              |