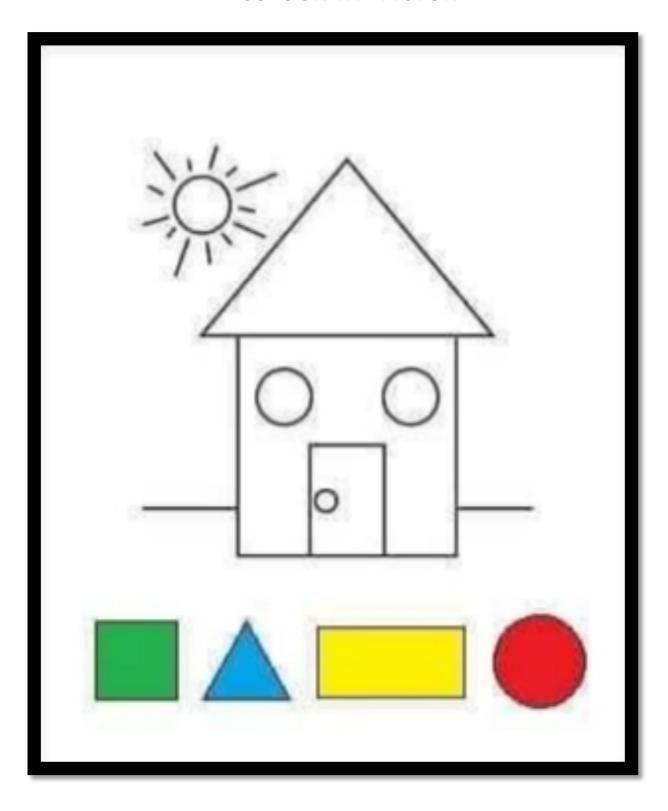

# **COLOUR THE PICTURE**

## **COLOUR THE SHAPES AND DRAW**

| Triangle  | DRAW THE SHAPES |
|-----------|-----------------|
| Square    |                 |
| Circle    |                 |
| Rectangle |                 |