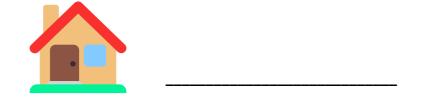

|          |           |  |  |
|           |               |             |          |           |  |  |
|           |               |             |          |           |  |  |
|           |               |             |          |           |  |  |
|           |               |             |          |           |  |  |
|           |               |             |          |           |  |  |
|           |               |             |          |           |  |  |
|           |               | İ           | İ        |           |  |  |

### Q - 2: Write Given Letters in the Correct Sequence

Look at the jumbled letters and rewrite them in correct A to P order.

# **JAFCPDGEBIHKLMNO**

Write here in order:

## Q - 3. Write the first letter of the given pictures (A to P):





























# Q – 4 Circle the correct pictures of the given letters

| Α |         |              |                                           |
|---|---------|--------------|-------------------------------------------|
| В |         | <b>&amp;</b> | 6,3                                       |
| С |         |              |                                           |
| D |         |              |                                           |
| E |         |              |                                           |
| F |         |              | 0.0                                       |
| G |         | 100          | <b>&amp;</b>                              |
| Н |         |              |                                           |
| I | INK POT |              |