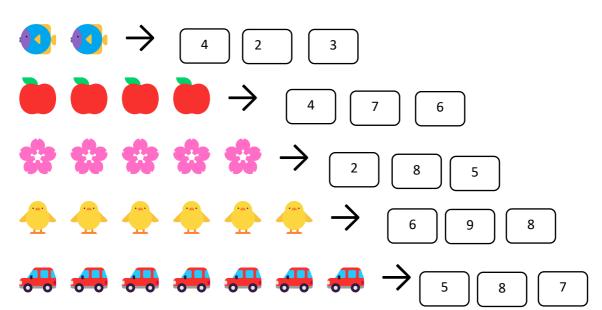

### **SUBJECT - MATHEMATICS**

| NAME  |         | <br> |
|-------|---------|------|
| CLASS | SECTION |      |

Q-1. Write the numbers 1 to 30 in the blocks below.

Q - 2: Write the Missing Numbers (1-30)

Q-3 Count the pictures and circle the correct number.

Q-4 Count the pictures and write the number.

6. ♦ ♦ ♦ ♦ ♦ ♦ ♦ ♦ →\_\_\_\_\_

7. 🍑 🍑 🍑 →\_\_\_\_\_

8. 🖫 🖫 →\_\_\_\_\_

9. 5.5 5.5 5.5 5.5 5.5 5.5 5.5 ->\_\_\_\_\_

10. →\_\_\_\_\_